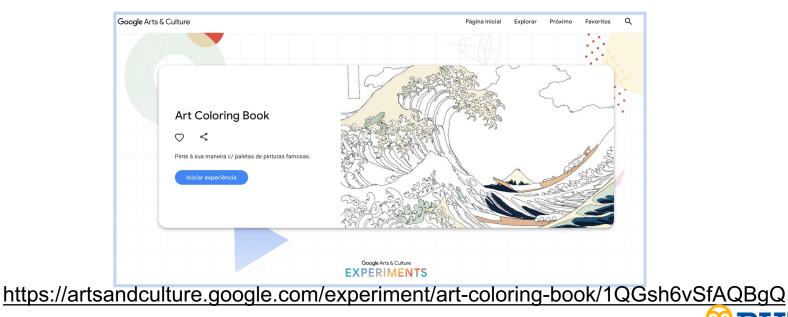

### (RE)COLORING ART

EXPERIMENTE

Tool that allows us to recolor pictures by famous artists.