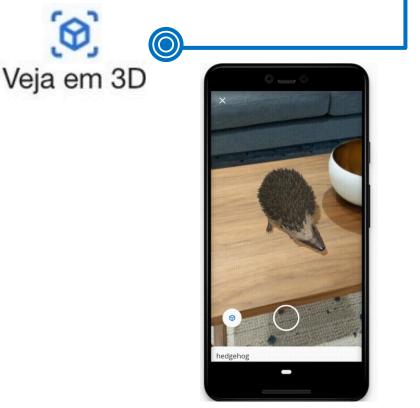

### **3D OBJECTS**

We can visualize the elements in 3D in our space.

Search Google for an animal and select the option "See in 3D".