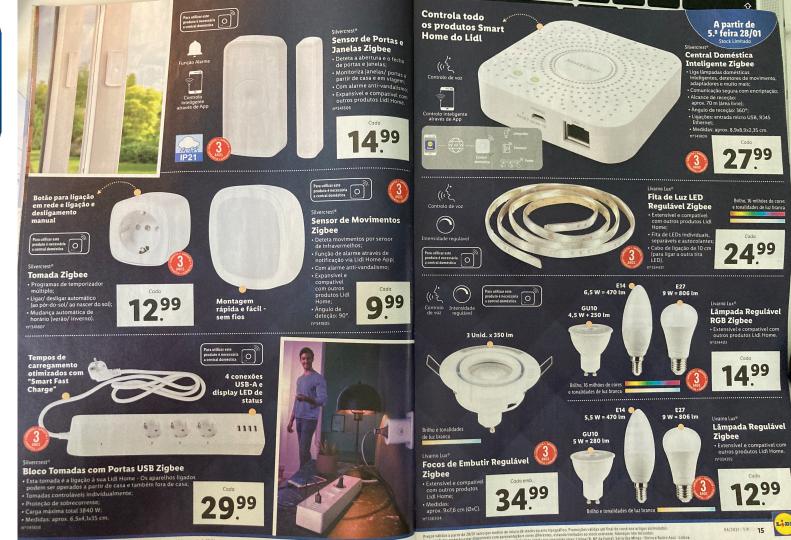

## LIDL SMART HOME

https://www.lidl.pt/pt/smart-home

Option for lights, motion sensors and doors, etc...

### What we need?

### Voice instructions

https://www.youtube.com/watch?v=nwPtcqcqz00&t=2s