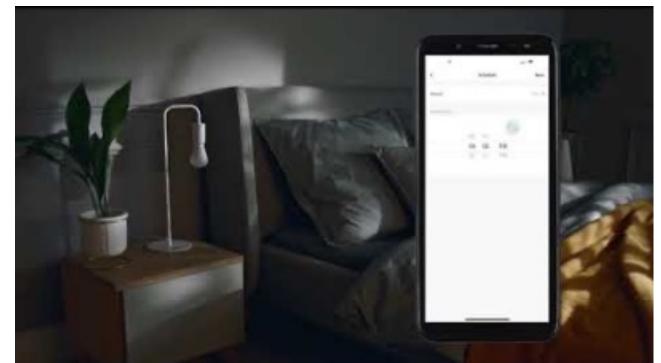

## LIDL SMART HOME

https://www.lidl.pt/pt/smart-home

Option for lights, motion sensors and doors, etc...

### What we need?

### Voice instructions

https://www.youtube.com/watch?v=nwPtcqcqz00&t=2s