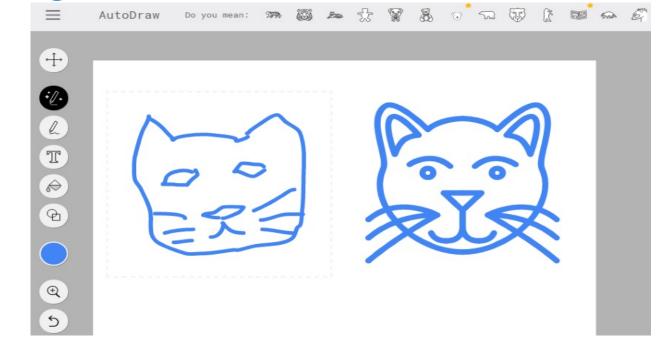

# AUTODRAW

### **ARTIFICIAL INTELIGENCE**

We can explore works of art by customizing our experience.