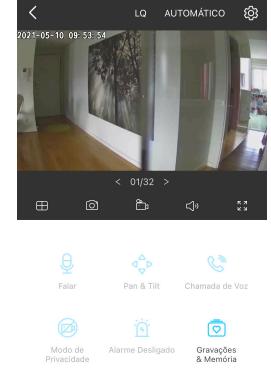

## TAPO – SECURITY CAMARAS

| worten                                              | O que estás à procura?                   |                                                                  | Pesquisar 🗮 0                                      |  |  |
|-----------------------------------------------------|------------------------------------------|------------------------------------------------------------------|----------------------------------------------------|--|--|
| Smarthome e Redes > Smar                            | t Home > Sistemas de Segurança > Câmaras | de Vigilância                                                    |                                                    |  |  |
|                                                     |                                          | -14% Câmara TP-LINK Full HD<br>★★★★☆ (131 availações)            | Câmara TP-LINK Full HD WiFi Tapo C200              |  |  |
|                                                     |                                          | Worten                                                           | 32 ofertas Marketplace<br>desde €35, <sup>99</sup> |  |  |
|                                                     |                                          | <sup>€34,99</sup><br>€ <b>29,</b> 99                             | ADICIONAR AO CARRINHO                              |  |  |
| tape                                                | 2                                        | S Disponível Entrega estimada em                                 | Disponível Entrega estimada em 1 a 3 dias úteis    |  |  |
|                                                     |                                          | <table-of-contents> Entrega Gratuita em Loja</table-of-contents> |                                                    |  |  |
|                                                     |                                          | G Ver Stock em Loja                                              |                                                    |  |  |
|                                                     |                                          | Serviços                                                         |                                                    |  |  |
| Instalação Câmara Vigilância Exterior <b>c69</b> ,9 |                                          |                                                                  | a Exterior <b>€69,</b> 99                          |  |  |
|                                                     |                                          | 🔲 🕕 Instalação Câmara Vigilância                                 | a Interior <b>€49,99</b>                           |  |  |
| ♥ Favoritos □ Con                                   | nparar < Partilhar                       |                                                                  |                                                    |  |  |

https://www.worten.pt/smarthome-e-redes/smart-home/sistemas-deseguranca/camaras-de-vigilancia/camara-tp-link-full-hd-wifi-tapo-c200-7077976