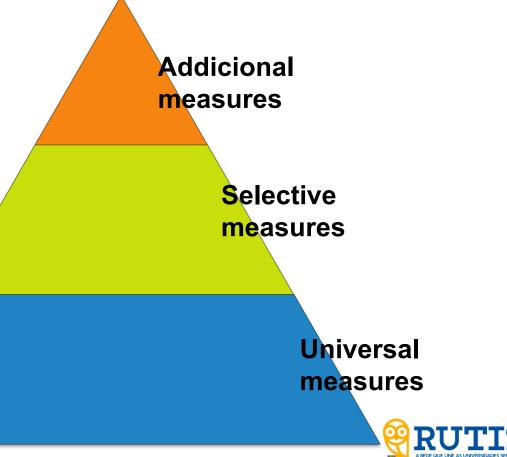

### Measures that support the learning skills and inclusion

Curricular adaptations or adaptations of assessment processes and give them interesting things to do.

Different curricular courses Tutorial and psychopedagogical support Anticipation and reinforcement of learning

Pedagogical differentiation Promotion of social behavior, focusing on the importance of being involved in society and actively participating as citizens